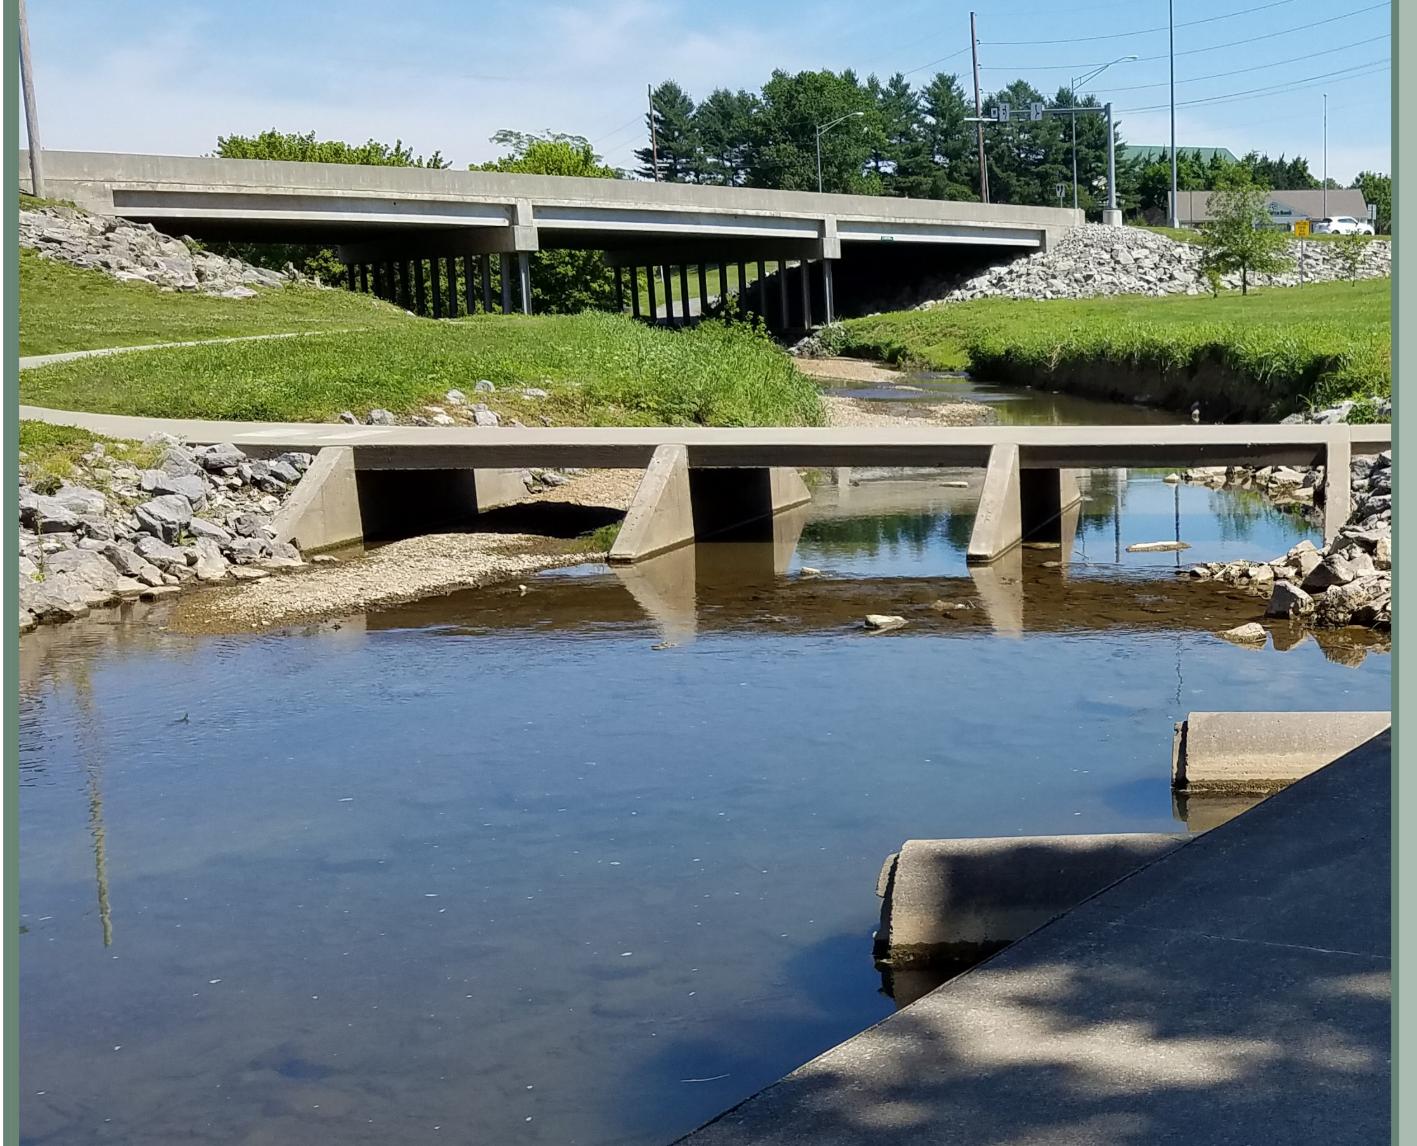

# BANK PROJECTS

The trail projects will provide stabilization of the creek banks at each location. Smaller in scale, these preventative maintenance projects include the trail at Walden Park, with additional improvements at Lexington and Lynwood Hills.

## THREE PROJECTS

Three projects that are smaller in scale and are "preventative maintenance" type projects include:

• Bank Stabilization along the La Croix Trail near Walden Park (\$120,000) • Improvements along the La Croix Trail at Lexington (\$30,000) • Improvements along the La Croix Trail at Lynwood Hills (\$10,000)