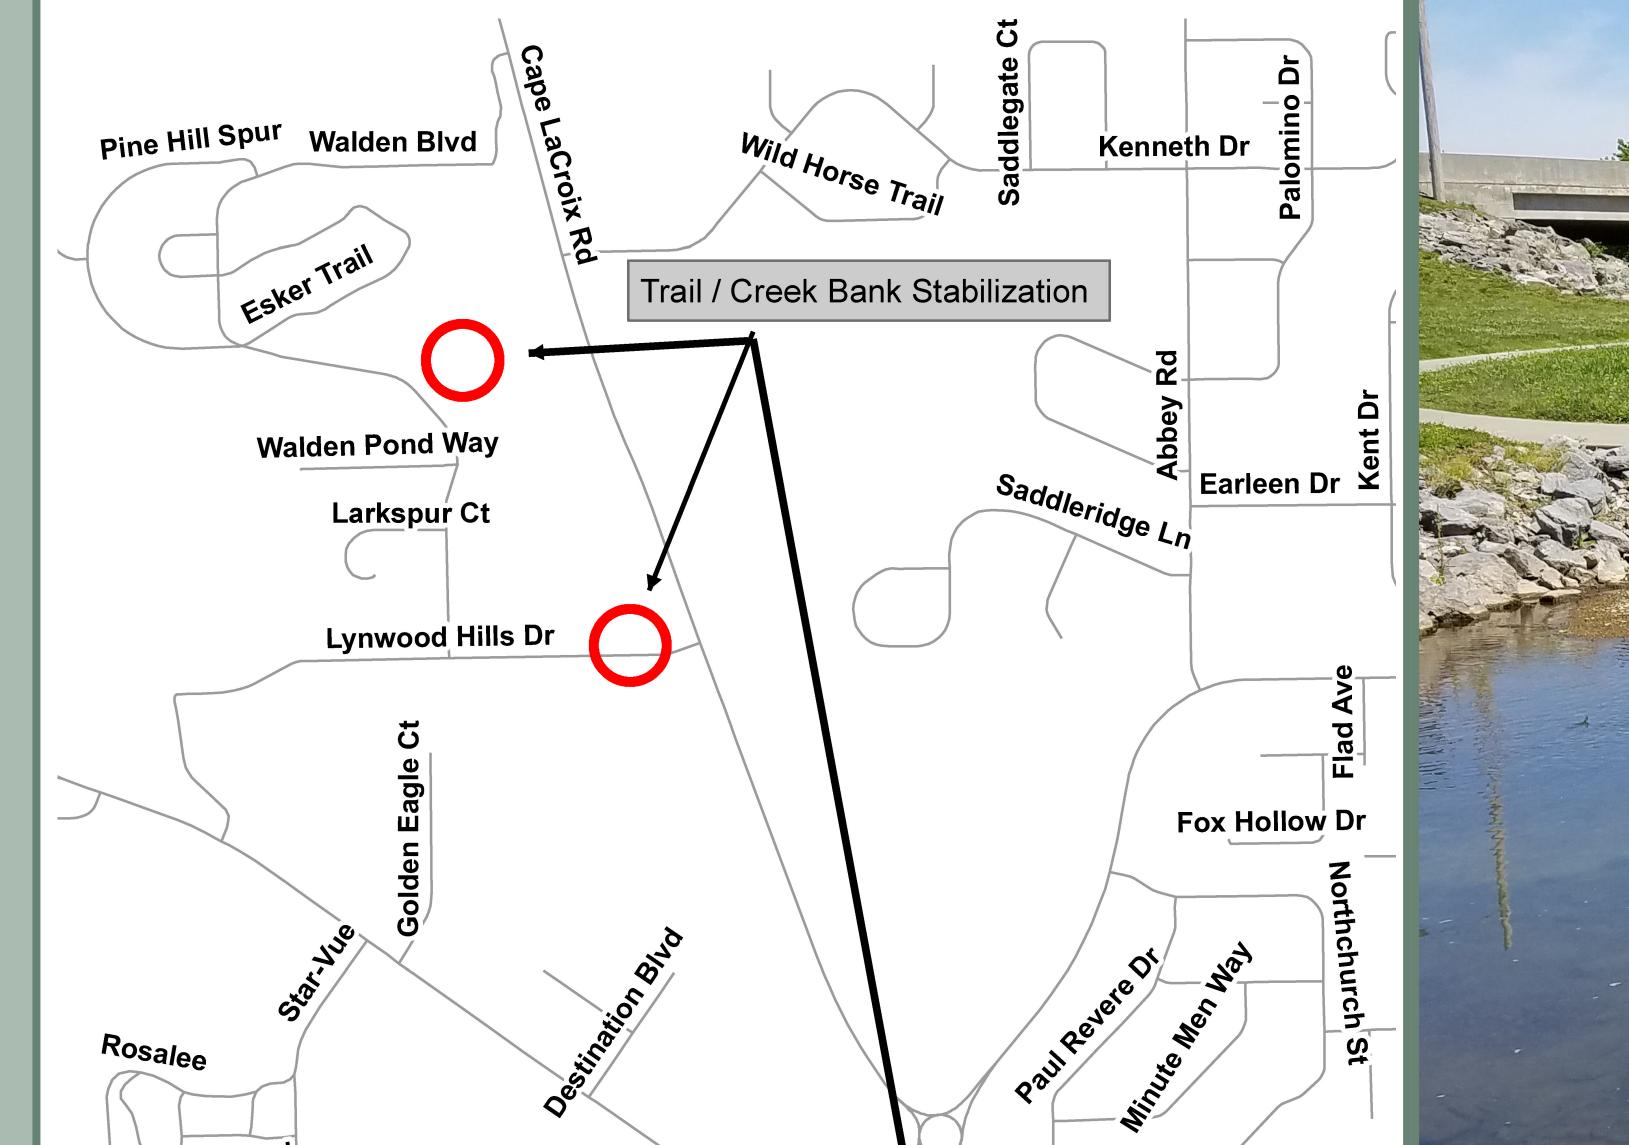

# BANK PROJECTS

The trail projects will provide stabilization of the creek banks at each location. Smaller in scale, these preventative maintenance projects include the trail at Walden Park, with additional improvements at Lexington and Lynwood Hills.

### LA CROIX TRAIL CREEK BANK PROJECTS

## THREE PROJECTS

Three projects that are smaller in scale and are "preventative maintenance" type projects include:

• Bank Stabilization along the La Croix Trail near Walden Park (\$120,000) • Improvements along the La Croix Trail at Lexington (\$30,000) • Improvements along the La Croix Trail at Lynwood Hills (\$10,000)

### COST ESTIMATE: \$160,000